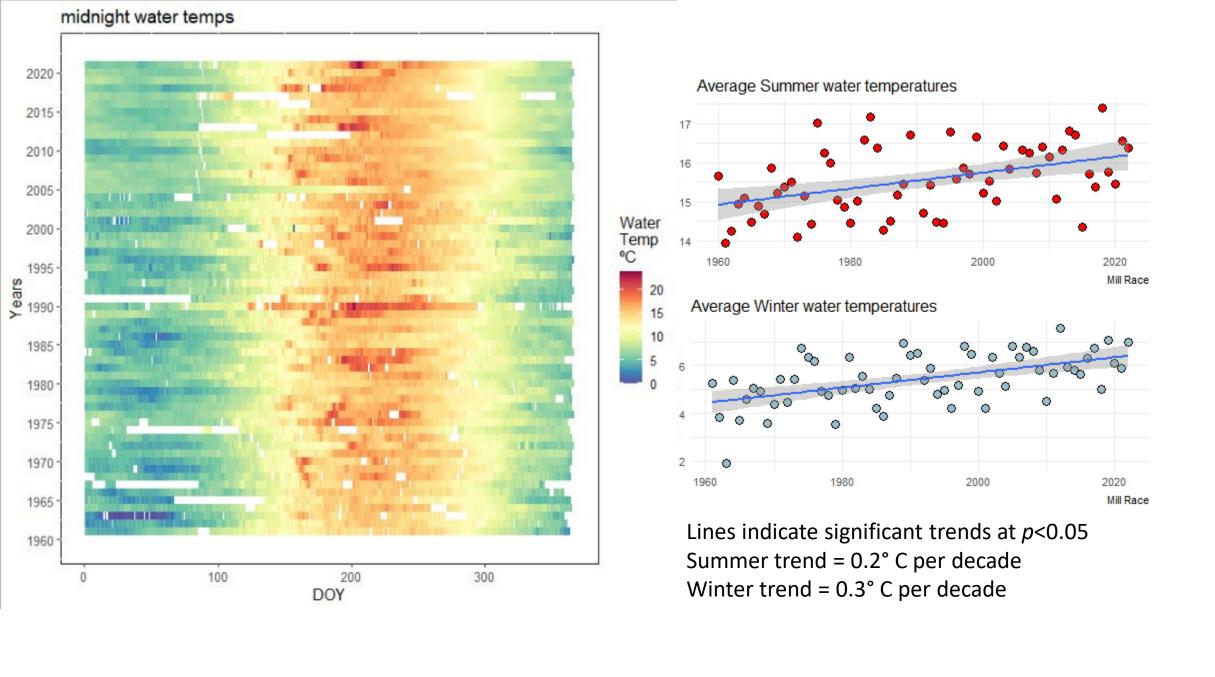

## Global vs local changes

#### Land & Ocean Temperature Percentiles Mar 2015–May 2015

NOAA's National Centers for Environmental Information

Data Source: GHCN-M version 3.3.0 & ERSST version 4.0.0

The Cold Blob **Spring 2015** Record Much Cooler than Near Warmer than Much Record Coldest Cooler than Average Average Warmer than Warmest Average Average Average



### Simulated change at 2°C global warming



Change (°C)



Distribution of European anchovy from 2003-2009 (orange) 2010-2020 (blue)







#### SAR (average 2013-2018)

0-0.1

0.1-0.5

0.5-1

1-5

5-10

>10

No trawling in the (sub)-regions

# Tralee Bay area: A hot spot for elasmobranch species (14 species)

| Species                   | Indigenous<br>to Europe | IUCN Global<br>Redlist | Irish Redlist         | European<br>