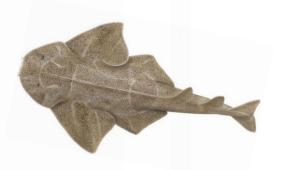

# Tralee Bay area: A hot spot for elasmobranch species (14 species)

| Species                   | Indigenous<br>to Europe | IUCN Global<br>Redlist | Irish Redlist         | European<br>Redlist   | NE Atlantic<br>Redlist | OSPAR<br>TDSL | CFP                             | CMS<br>(Bonn) |
|---------------------------|-------------------------|------------------------|-----------------------|-----------------------|------------------------|---------------|---------------------------------|---------------|
| Thornback<br>Ray          | No                      | Near<br>threatened     | Least<br>concern      | Near<br>threatened    | Near<br>threatened     | Yes           | Generic ray<br>TAC              | No            |
|                           | INO                     |                        |                       |                       |                        | res           |                                 | INO           |
| Painted<br>Ray            | No                      | Least<br>concern       | Least<br>concern      | Near<br>threatened    | Near<br>threatened     | No            | Generic ray<br>TAC              | No            |
| Stingray                  | No                      | Data<br>deficient      | Endangered            | Least concern         | Least concern          | No            | -                               | No            |
| Undulate<br>Ray           | No                      | Endangered             | Endangered            | Near<br>threatened    | Endangered             | No            | Excluded<br>from generic<br>TAC | No            |
| Blonde<br>Ray             | No                      | Near<br>threatened     | Near<br>threatened    | Near<br>threatened    | Near<br>threatened     | No            | No                              | No            |
| Spotted<br>Ray            | No                      | Least<br>concern       | Least<br>concern      | Least<br>concern      | Least<br>concern       | Yes           | Generic ray<br>TAC              | No            |
| Spurdog                   | No                      | Endangered             | Vulnerable            | Endangered            | Critically endangered  | Yes           | PSL                             | App II        |
| Angel<br>Shark            | No                      | Critically endangered  | Critically endangered | Critically endangered | Critically endangered  | Yes           | PSL                             | App I,<br>II  |
| Common<br>Skate           | No                      | Critically endangered  | Critically endangered | Critically endangered | Critically endangered  | Yes           | PSL                             | No            |
| Торе                      | No                      | Vulnerable             | Vulnerable            | Vulnerable            | Data<br>deficient      | No            | Longline only                   | App II        |
| Gt.<br>spotted<br>dogfish | No                      | Near<br>threatened     | Least<br>concern      | Near<br>threatened    | Near<br>threatened     | No            | -                               | No            |
| White skate               | No                      | Endangered             | Critically endangered | Critically endangered | Critically endangered  | Yes           | PSL                             | No            |
| Cuckoo<br>ray             | Yes                     | Least<br>concern       | Vulnerable            | Least<br>concern      | Least<br>concern       | No            | Generic ray<br>TAC              | No            |