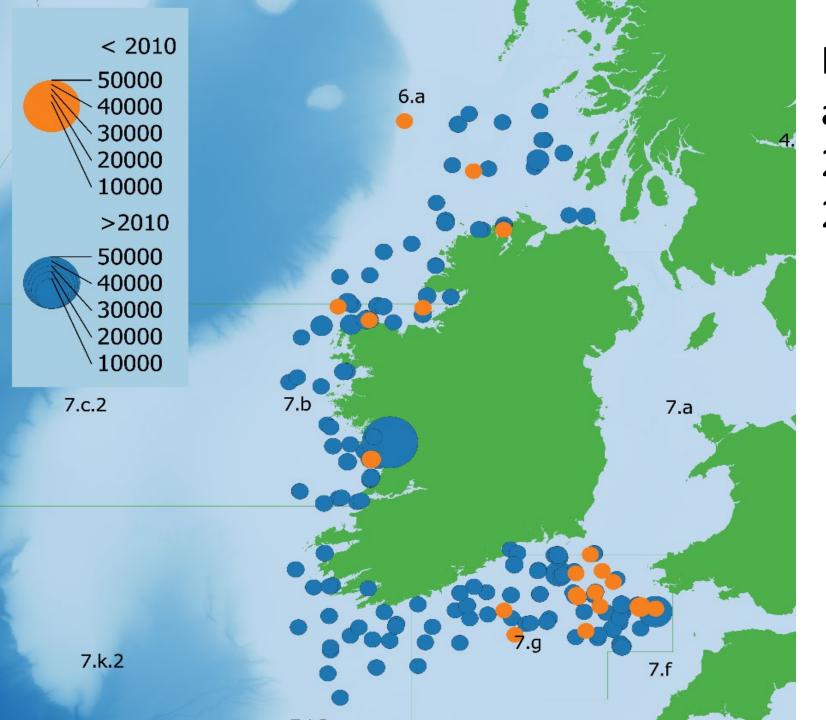

### Simulated change at 2°C global warming

Change (°C)

Distribution of European anchovy from 2003-2009 (orange) 2010-2020 (blue)