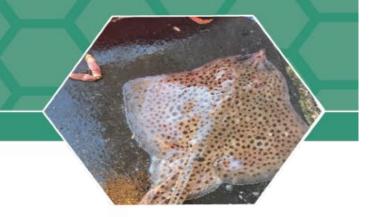

# Tralee Bay area: A hot spot for elasmobranch species (14 species)

| Species                   | Indigenous<br>to Europe | IUCN Global<br>Redlist | Irish Redlist         | European<br>Redlist   | NE Atlantic<br>Redlist | OSPAR<br>TDSL | CFP                             | CMS<br>(Bonn) |
|---------------------------|-------------------------|------------------------|-----------------------|-----------------------|------------------------|---------------|---------------------------------|---------------|
| Thornback<br>Ray          | No                      | Near<br>threatened     | Least<br>concern      | Near<br>threatened    | Near<br>threatened     | Yes           | Generic ray<br>TAC              | No            |
|                           | INO                     |                        |                       |                       |                        | res           |                                 | INO           |
| Painted<br>Ray            | No                      | Least<br>concern       | Least<br>concern      | Near<br>threatened    | Near<br>threatened     | No            | Generic ray<br>TAC              | No            |
| Stingray                  | No                      | Data<br>deficient      | Endangered            | Least concern         | Least concern          | No            | -                               | No            |
| Undulate<br>Ray           | No                      | Endangered             | Endangered            | Near<br>threatened    | Endangered             | No            | Excluded<br>from generic<br>TAC | No            |
| Blonde<br>Ray             | No                      | Near<br>threatened     | Near<br>threatened    | Near<br>threatened    | Near<br>threatened     | No            | No                              | No            |
| Spotted<br>Ray            | No                      | Least<br>concern       | Least<br>concern      | Least<br>concern      | Least<br>concern       | Yes           | Generic ray<br>TAC              | No            |
| Spurdog                   | No                      | Endangered             | Vulnerable            | Endangered            | Critically endangered  | Yes           | PSL                             | App II        |
| Angel<br>Shark            | No                      | Critically endangered  | Critically endangered | Critically endangered | Critically endangered  | Yes           | PSL                             | App I,<br>II  |
| Common<br>Skate           | No                      | Critically endangered  | Critically endangered | Critically endangered | Critically endangered  | Yes           | PSL                             | No            |
| Торе                      | No                      | Vulnerable             | Vulnerable            | Vulnerable            | Data<br>deficient      | No            | Longline only                   | App II        |
| Gt.<br>spotted<br>dogfish | No                      | Near<br>threatened     | Least<br>concern      | Near<br>threatened    | Near<br>threatened     | No            | -                               | No            |
| White skate               | No                      | Endangered             | Critically endangered | Critically endangered | Critically endangered  | Yes           | PSL                             | No            |
| Cuckoo<br>ray             | Yes                     | Least<br>concern       | Vulnerable            | Least<br>concern      | Least<br>concern       | No            | Generic ray<br>TAC              | No            |