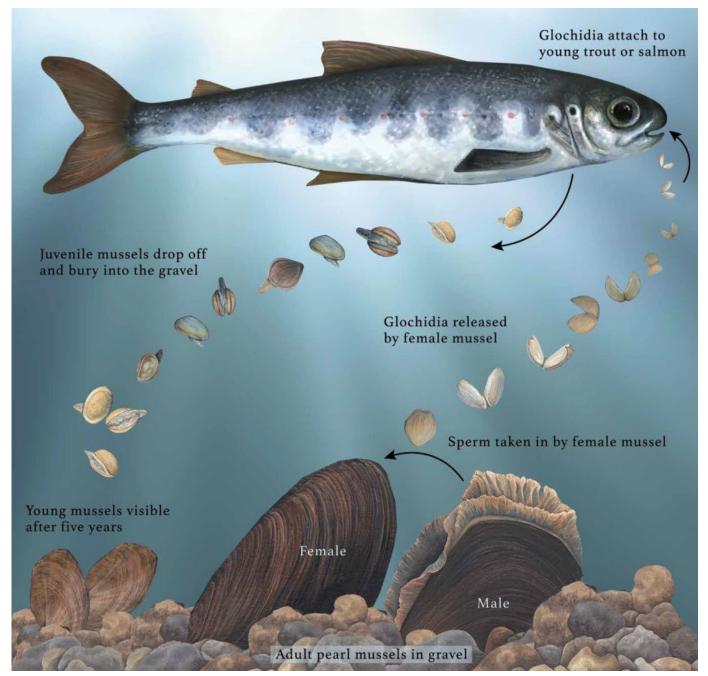

able            | Vulnerable            | Data<br>deficient      | No            | Longline only                   | App II        |
| Gt.<br>spotted<br>dogfish | No                      | Near<br>threatened     | Least<br>concern      | Near<br>threatened    | Near<br>threatened     | No            | -                               | No            |
| White skate               | No                      | Endangered             | Critically endangered | Critically endangered | Critically endangered  | Yes           | PSL                             | No            |
| Cuckoo<br>ray             | Yes                     | Least<br>concern       | Vulnerable            | Least<br>concern      | Least<br>concern       | No            | Generic ray<br>TAC              | No            |











www.streamscapes.ie