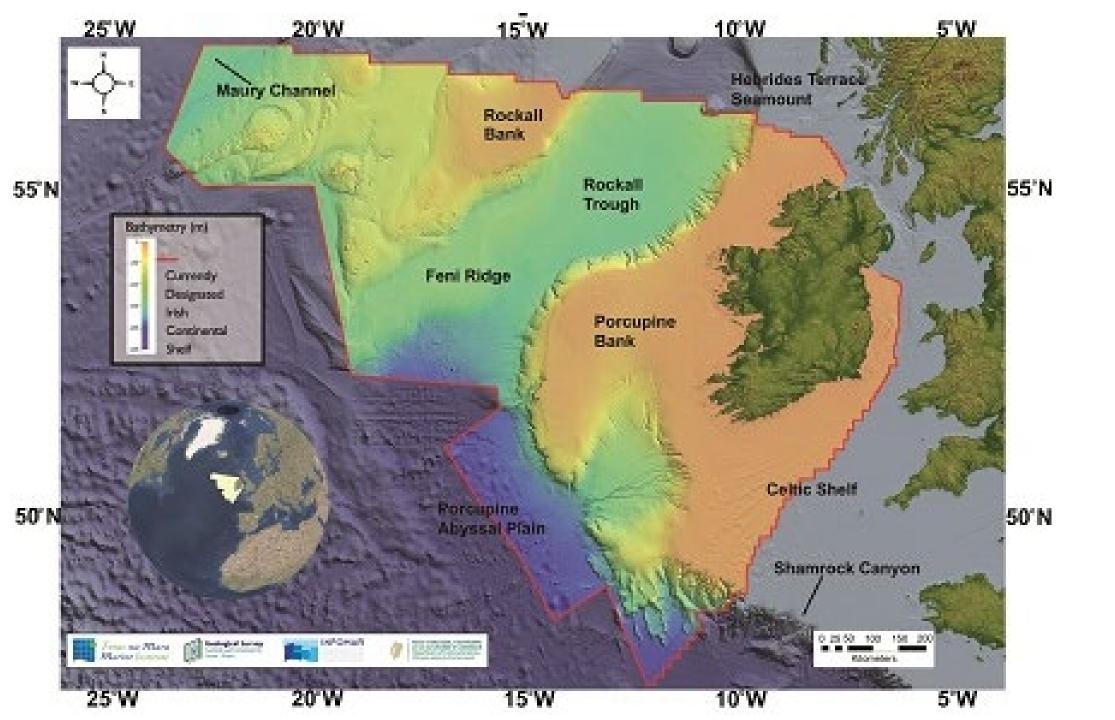

## Global vs local changes

#### Land & Ocean Temperature Percentiles Mar 2015–May 2015

NOAA's National Centers for Environmental Information

Data Source: GHCN-M version 3.3.0 & ERSST version 4.0.0

The Cold Blob **Spring 2015** Record Much Cooler than Near Warmer than Much Record Coldest Cooler than Average Average Warmer than Warmest Average Average Average



### Simulated change at 2°C global warming



Change (°C)



Distribution of European anchovy from 2003-2009 (orange) 2010-2020 (blue)







#### SAR (average 2013-2018)

0-0.1

0.1-0.5

0.5-1

1-5

5-10

>10

No trawling in the (sub)-regions

# Tralee Bay area: A hot spot for elasmobranch species (14 species)

| Species                   | Indigenous<br>to Europe | IUCN Global<br>Redlist | Irish Redlist         | Europe