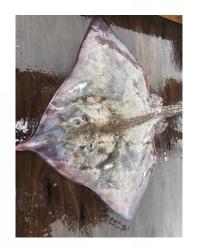

# Tralee Bay area: A hot spot for elasmobranch species (14 species)

| Species                   | Indigenous<br>to Europe | IUCN Global<br>Redlist | Irish Redlist         | European<br>Redlist   | NE Atlantic<br>Redlist | OSPAR<br>TDSL | CFP                             | CMS<br>(Bonn) |
|---------------------------|-------------------------|------------------------|-----------------------|-----------------------|------------------------|---------------|---------------------------------|---------------|
| Thornback<br>Ray          | No                      | Near<br>threatened     | Least<br>concern      | Near<br>threatened    | Near<br>threatened     | Yes           | Generic ray<br>TAC              | No            |
|                           | INO                     |                        |                       |                       |                        | res           |                                 | INO           |
| Painted<br>Ray            | No                      | Least<br>concern       | Least<br>concern      | Near<br>threatened    | Near<br>threatened     | No            | Generic ray<br>TAC              | No            |
| Stingray                  | No                      | Data<br>deficient      | Endangered            | Least concern         | Least concern          | No            | -                               | No            |
| Undulate<br>Ray           | No                      | Endangered             | Endangered            | Near<br>threatened    | Endangered             | No            | Excluded<br>from generic<br>TAC | No            |
| Blonde<br>Ray             | No                      | Near<br>threatened     | Near<br>threatened    | Near<br>threatened    | Near<br>threatened     | No            | No                              | No            |
| Spotted<br>Ray            | No                      | Least<br>concern       | Least<br>concern      | Least<br>concern      | Least<br>concern       | Yes           | Generic ray<br>TAC              | No            |
| Spurdog                   | No                      | Endangered             | Vulnerable            | Endangered            | Critically endangered  | Yes           | PSL                             | App II        |
| Angel<br>Shark            | No                      | Critically endangered  | Critically endangered | Critically endangered | Critically endangered  | Yes           | PSL                             | App I,<br>II  |
| Common<br>Skate           | No                      | Critically endangered  | Critically endangered | Critically endangered | Critically endangered  | Yes           | PSL                             | No            |
| Торе                      | No                      | Vulnerable             | Vulnerable            | Vulnerable            | Data<br>deficient      | No            | Longline only                   | App II        |
| Gt.<br>spotted<br>dogfish | No                      | Near<br>threatened     | Least<br>concern      | Near<br>threatened    | Near<br>threatened     | No            | -                               | No            |
| White skate               | No                      | Endangered             | Critically endangered | Critically endangered | Critically endangered  | Yes           | PSL                             | No            |
| Cuckoo<br>ray             | Yes                     | Least<br>concern       | Vulnerable            | Least<br>concern      | Least<br>concern       | No            | Generic ray<br>TAC              | No            |