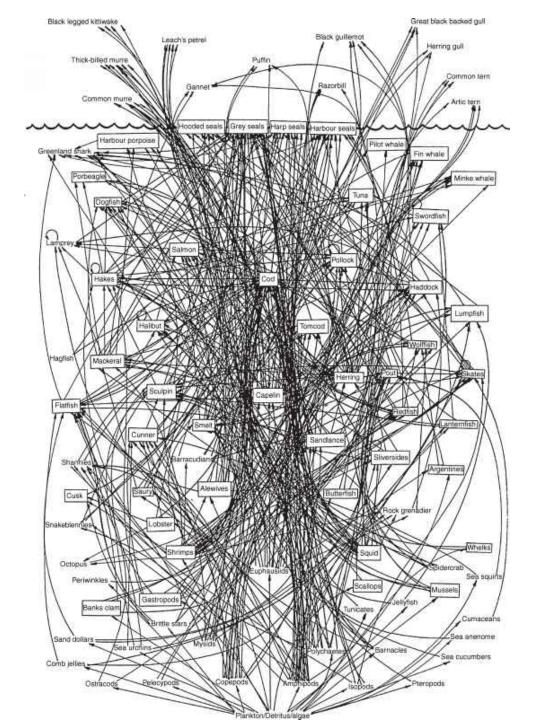

## Global vs local changes

#### Land & Ocean Temperature Percentiles Mar 2015–May 2015

NOAA's National Centers for Environmental Information

Data Source: GHCN-M version 3.3.0 & ERSST version 4.0.0

The Cold Blob **Spring 2015** Record Much Cooler than Near Warmer than Much Record Coldest Cooler than Average Average Warmer than Warmest Average Average Average



### Simulated change at 2°C global warming



Change (°C)



Distribution of European anchovy from 2003-2009 (orange) 2010-2020 (blue)







#### SAR (average 2013-2018)

0-0.1

0.1-0.5

0.5-1

1-5

5-10

>10

No trawling in the (sub)-regions

# Tralee Bay area: A hot spot for elasmobranch species (14 species)

| Species                   | Indigenous<br>to Europe | IUCN Global<br>Redlist | Irish Redlist         | European<b