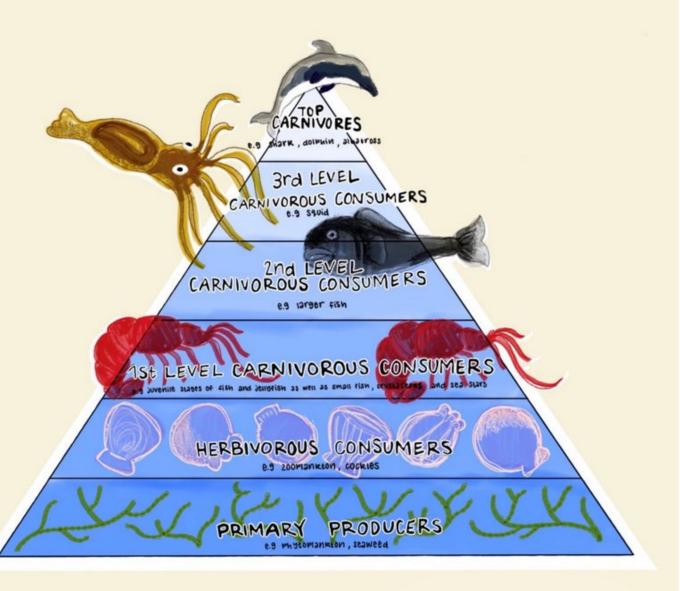

## Global vs local changes

#### Land & Ocean Temperature Percentiles Mar 2015–May 2015

NOAA's National Centers for Environmental Information

Data Source: GHCN-M version 3.3.0 & ERSST version 4.0.0

The Cold Blob **Spring 2015** Record Much Cooler than Near Warmer than Much Record Coldest Cooler than Average Average Warmer than Warmest Average Average Average



### Simulated change at 2°C global warming



Change (°C)



Distribution of European anchovy from 2003-2009 (orange) 2010-2020 (blue)







#### SAR (average 2013-2018)

0-0.1

0.1-0.5

0.5-1

1-5

5-10

>10

No trawling in the (sub)-regions

# Tralee Bay area: A hot spot for elasmobranch species (14 species)

| Species                   | Indigenous<br>to Europe | IUCN Global<br>Redlist | Irish Redlist         | European